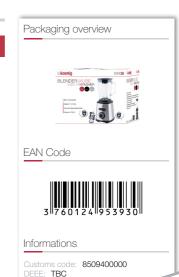

## Logistical details

- QTY container: TBC
- QTY pallet: TBC
- QTY master carton: TBC
- Packaging dimensions: 36,2 x 28 x 22cm (L\*H\*D)
- Product dimensions: TBC
- Gross weight master carton: TBC
- Gross weight product: TBC
- Net weight product: TBC