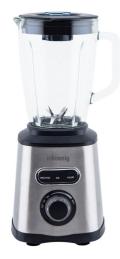

## BLENDER KUBE KRASHER

Do you want to enjoy your smoothies, milkshake and cocktails with ice crushed?

Put 5 ice cubes in the blender, push the Ice button, add your fruits (strawberry, pineapple, banana...), mix it and it is ready!

Thanks to the Kube Krasher function, the MXK30 will allow you to crush your ice cubes adding freshness to your homemade recipes.

The 1,5L capacity of the graduated glass bowl, the 3 pre-program settings including the pulse function, make of the MXK30 one of the most performing appliances in its category.

A powerful and multifunctional blender for preparations always successful!

## Features

- 3 pre-program settings: Smoothies, Ice crushed and Pulse
- Graduate glass bowl
- Capacity:1,5L
- Multiple speeds
- Stainless steel body
- Stainless steel blades
- Non-slip base
- Power: 700W