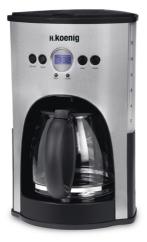

## Programmable Coffee Maker

The H.Koenig MG15 is the perfect device to start your day with a delicious freshly brewed coffee.

With the MG15 you will be able to prepare up to 15 cups of coffee thanks to its water tank of 1.8L.

You can program your device to obtain freshly brewed coffee whenever you want.

The MG15 is a very high-performance coffee machine with its anti-drip system and the automatic stop function.

You will love it early in the morning for its delicious wake up coffee!

## Features

- Power: 1100W
- Capacity: 1.8L
- 15 cups autonomy
- Programmable
- LCD screen
- Digital clock
- Anti-drip system
- Removable washable
  filter holder
- Glass jug
- Automatic stop (after more or less 2 hours of standby)
- Transparent water level mark
- Permanent, easy to clean filter
- Non-stick warming plate