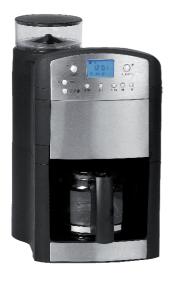

## Automatic Coffee maker

What about starting your day with a delicious freshly brewed coffee, made of freshly ground coffee beans?

The MG10 allows you to prepare up to 10 cups of coffee thanks to its water tank of 1.5L.

It automatically grinds the beans right before brewing, to produce a fresh and flavorful coffee, but you can also use ground coffee.

You can program your device to obtain freshly brewed coffee whenever you want.

The MG10 is a very high-performance coffee maker including full technical options as: anti-drip system, automatic stop, keep warm function...

Enjoy a delicious freshly brewed coffee anytime, made of freshly ground coffee beans!

## Features

- I Power: 1000W
- I Capacity: 1,5L
- I 10 cups autonomy
- Programmable
- Usable with coffee beans or ground coffee
- I LCD screen with digital clock
- Jug in graduated glass
- Non-stick warming plate
- Anti-drip system
- Automatic stop mode (after more or less 2 hours of standby)