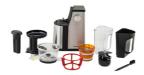

## Features

- Power: 400W
- Capacity: 1L
- Silent system
- Stainless steel case
- Accessories: Cleaning brush, juice cup, pulp container & pusher