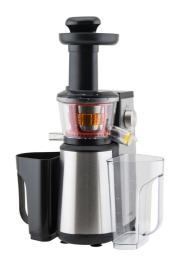

## VERTICAL SLOW JUICER

The GSX12 is based on a soft pressure technology with slow speed and a helix without blades.

This new H.Koenig technology of vertical slow juicer preserves the natural taste, vitamins and nutrition of the fruits and vegetables by smoothly squeezing and pressing them instead of grinding them like former juicer devices.

## Features

- Power: 400W
- Capacity: 1L
- Silent system
- Stainless steel case
- Accessories: Cleaning brush, juice cup, pulp container & pusher