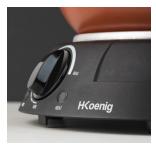

### 02 features

Slowcooker tajine Capacity: 2 L Terra-cotta device Adjustable temperature Light indicator Handle on the top of the lid Power: 300 W