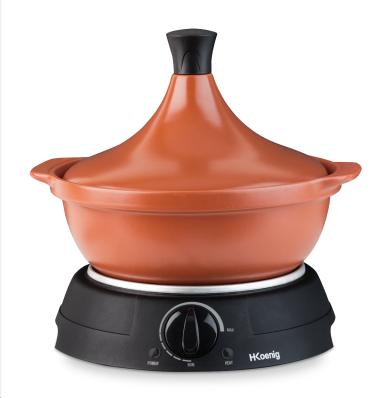

#### Cook exotic flavours

The electric Tajine TAJ2 by H.Koenig joins tradition and modernity with a traditional clay dish that spreads heat evenly, always kept in control by the adjustable thermostat.

Thanks to its 2 litres capacity, you can let meat and simmer and marinate in its juice to treat your family with healthy and tasty meals. You can check the cooking process at all moment lifting up lid and using the safe handle.

### 02 features

Slowcooker tajine Capacity: 2 L Terra-cotta device Adjustable temperature Light indicator Handle on the top of the lid Power: 300 W