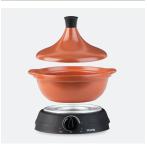

#### Cook exotic flavours

The electric Tajine TAJ2 by H.Koenig joins tradition and modernity with a traditional clay dish that spreads heat evenly, always kept in control by the adjustable thermostat.

Thanks to its 2 litres capacity, you can let meat and simmer and marinate in its juice to treat your family with healthy and tasty meals. You can check the cooking process at all moment lifting up lid and using the safe handle.

### 02 features

Slowcooker tajine Capacity: 2 L Terra-cotta device Adjustable temperature Light indicator Handle on the top of the lid Power: 300 W