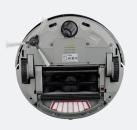

#### Independent and intelligent, the robot vacuum cleaner will do it for you

The H.Koenig SWR28 uses the latest technology of robot vacuum cleaners controlled by an intelligent program.

At home or outside, schedule up to 7 different cleaning programs per week. Thanks to its ideal dimensions, the SWR28 weaves its way in every corner of your home.

Independent, the SWR28 goes automatically back to its charging base when the entire surface has been cleaned.

It is also equipped with a virtual wall to delimit the cleaning areas. Choose the SWR28 robot vacuum cleaner easy and powerful that simplifies life!

#### <sub>02</sub> features

Autonomy: up to 90 min
Charging time: 3 to 5 h
Weekly program
Returns automatically to the base
LCD control panel
Rechargeable battery
Accessories: charging station, 2 brushes, remote control, virtual wall, floor cloth