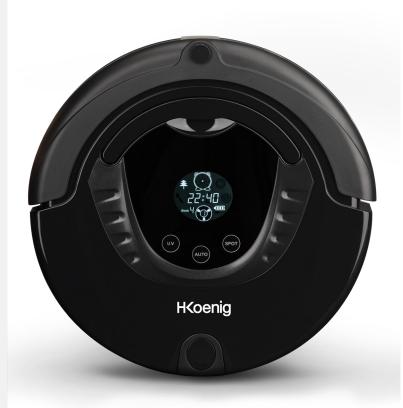

#### Independent and intelligent, the robot vacuum cleaner will do it for you

The H.Koenig SWR28 uses the latest technology of robot vacuum cleaners controlled by an intelligent program.

At home or outside, schedule up to 7 different cleaning programs per week. Thanks to its ideal dimensions, the SWR28 weaves its way in every corner of your home.

Independent, the SWR28 goes automatically back to its charging base when the entire surface has been cleaned.

It is also equipped with a virtual wall to delimit the cleaning areas. Choose the SWR28 robot vacuum cleaner easy and powerful that simplifies life!

#### <sub>02</sub> features

Autonomy: up to 90 min
Charging time: 3 to 5 h
Weekly program
Returns automatically to the base
LCD control panel
Rechargeable battery
Accessories: charging station, 2 brushes, remote control, virtual wall, floor cloth