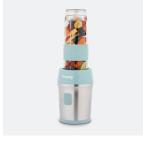

#### Prepare your take away smoothies

Make your smoothies to go, simply add your favourite fruits in the 300 watts portable blender SMOO16 to prepare your vitamin-filled drinks in no time.

With its ideal capacity of 570 mL and its two included gourds, you can take it wherever you want, at the office, the gym... for a healthy and energizing breakfast.

Thanks to its elegant design, it will find its place perfectly in your kitchen. This mini blender is available in 5 colors: grey, raspberry, pastel pink, pastel blue and pastel green.

Easy to use and clean, use it on a daily basis

### <sub>02</sub> features

Capacity: 570 mL

Brushed stainless steel body

Color: pastel blue

4 stainless steel blades

Accessories: 2 bottles of 570 mL with travel lids and silicone grip

Power: 300 W