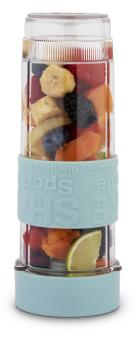

#### Prepare your take away smoothies

Make your smoothies to go, simply add your favourite fruits in the 300 watts portable blender SMOO16 to prepare your vitamin-filled drinks in no time.

With its ideal capacity of 570 mL and its two included gourds, you can take it wherever you want, at the office, the gym... for a healthy and energizing breakfast.

Thanks to its elegant design, it will find its place perfectly in your kitchen. This mini blender is available in 5 colors: grey, raspberry, pastel pink, pastel blue and pastel green.

Easy to use and clean, use it on a daily basis

### <sub>02</sub> features

Capacity: 570 mL

Brushed stainless steel body

Color: pastel blue

4 stainless steel blades

Accessories: 2 bottles of 570 mL with travel lids and silicone grip

Power: 300 W