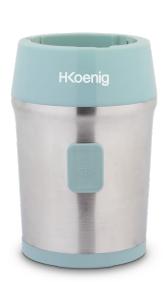

#### Prepare your take away smoothies

Make your smoothies to go, simply add your favourite fruits in the 300 watts portable blender SMOO16 to prepare your vitamin-filled drinks in no time.

With its ideal capacity of 570 mL and its two included gourds, you can take it wherever you want, at the office, the gym... for a healthy and energizing breakfast.

Thanks to its elegant design, it will find its place perfectly in your kitchen. This mini blender is available in 5 colors: grey, raspberry, pastel pink, pastel blue and pastel green.

Easy to use and clean, use it on a daily basis

### <sub>02</sub> features

Capacity: 570 mL

Brushed stainless steel body

Color: pastel blue

4 stainless steel blades

Accessories: 2 bottles of 570 mL with travel lids and silicone grip

Power: 300 W