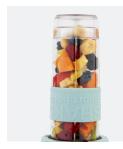

#### Prepare your take away smoothies

Make your smoothies to go, simply add your favourite fruits in the 300 watts portable blender SMOO16 to prepare your vitamin-filled drinks in no time.

With its ideal capacity of 570 mL and its two included gourds, you can take it wherever you want, at the office, the gym... for a healthy and energizing breakfast.

Thanks to its elegant design, it will find its place perfectly in your kitchen. This mini blender is available in 5 colors: grey, raspberry, pastel pink, pastel blue and pastel green.

Easy to use and clean, use it on a daily basis

### <sub>02</sub> features

Capacity: 570 mL

Brushed stainless steel body

Color: pastel blue

4 stainless steel blades

Accessories: 2 bottles of 570 mL with travel lids and silicone grip

Power: 300 W