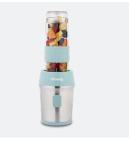

## mini blender

#### Prepare your take away smoothies

Make your smoothies to go, simply add your favourite fruits in the 300 watts portable blender SMOO16 to prepare your vitamin-filled drinks in no time.

With its ideal capacity of 570 mL and its two included gourds, you can take it wherever you want, at the office, the gym... for a healthy and energizing breakfast.

Thanks to its elegant design, it will find its place perfectly in your kitchen. This mini blender is available in 5 colors: grey, raspberry, pastel pink, pastel blue and pastel green.

Easy to use and clean, use it on a daily basis







### of other views









# 04 informations Customs code: 8509400000 DEEE: 0.11 euro HT

05 EAN code



### <sub>02</sub> features

Capacity: 570 mL

Brushed stainless steel body

Color: pastel blue

4 stainless steel blades

Accessories: 2 bottles of 570 mL with travel lids and silicone grip

Power: 300 W

### **logistical details**

QTY container: 7344 pcs QTY pallet 1.80m: 120 pcs QTY master carton: 8 pcs

Packaging dimensions: 21 x 16 x 24 cm (L\*D\*H) Product dimensions: 11.3 x 15 x 35 cm (L\*D\*H)

Gross weight master carton: 13.64 kg Gross weight product: 1.62 kg

Net weight product: 0.87 kg