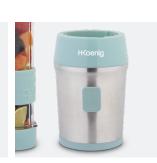

#### Prepare your take away smoothies

Make your smoothies to go, simply add your favourite fruits in the 300 watts portable blender SMOO16 to prepare your vitamin-filled drinks in no time.

With its ideal capacity of 570 mL and its two included gourds, you can take it wherever you want, at the office, the gym... for a healthy and energizing breakfast.

Thanks to its elegant design, it will find its place perfectly in your kitchen. This mini blender is available in 5 colors: grey, raspberry, pastel pink, pastel blue and pastel green.

Easy to use and clean, use it on a daily basis

### <sub>02</sub> features

Capacity: 570 mL

Brushed stainless steel body

Color: pastel blue

4 stainless steel blades

Accessories: 2 bottles of 570 mL with travel lids and silicone grip

Power: 300 W