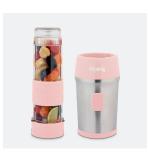

# **H**<br/> **Coenig**

### mini blender

## Prepare your take away smoothies

Make your smoothies to go, simply add your favourite fruits in the 300 watts portable blender SMOO12 to prepare your vitamin-filled drinks in no time.

With its ideal capacity of 570 mL and its two included gourds, you can take it wherever you want, at the office, the gym...

for a healthy and energizing breakfast.

Thanks to its elegant design, it will find its place perfectly in your kitchen. This mini blender is available in 5 colors: grey, raspberry, pastel pink, pastel blue and pastel green.

Easy to use and clean, use it on a daily basis









#### other views









#### informations Customs code: 8509400000 DEEE: 0.11 euro HT



#### o2 features

Capacity: 570 mL
Brushed stainless steel body
Color: pastel pink

4 stainless steel blades

Dishwasher safe

Accessories: 2 bottles of 570 mL with travel lids and silicone grip

silicone grip Power: 300 W

### **logistical details**

QTY container: 7344 pcs QTY pallet 1.80m: 120 pcs QTY master carton: 8 pcs

Packaging dimensions:  $21 \times 16 \times 24$  cm (L\*D\*H) Product dimensions:  $11.3 \times 15 \times 35$  cm (L\*D\*H) Gross weight master carton: 13.64 kg Gross weight product: 1.62 kg

Net weight product: 0.87 kg