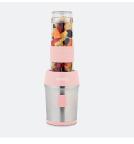

# **H**<br/> **Coenig**

### mini blender

## Prepare your take away smoothies

Make your smoothies to go, simply add your favourite fruits in the 300 watts portable blender SMOO12 to prepare your vitamin-filled drinks in no time.

With its ideal capacity of 570 mL and its two included gourds, you can take it wherever you want, at the office, the gym...

for a healthy and energizing breakfast.

Thanks to its elegant design, it will find its place perfectly in your kitchen. This mini blender is available in 5 colors: grey, raspberry, pastel pink, pastel blue and pastel green.

Easy to use and clean, use it on a daily basis









#### other views









#### informations Customs code: 8509400000 DEEE: 0.11 euro HT



#### o2 features

Capacity: 570 mL
Brushed stainless steel body
Color: pastel pink

4 stainless steel blades

Dishwasher safe

Accessories: 2 bottles of 570 mL with travel lids and silicone grip

silicone grip Power: 300 W

### **logistical details**

QTY container: 7344 pcs QTY pallet 1.80m: 120 pcs QTY master carton: 8 pcs

Packaging dimensions:  $21 \times 16 \times 24$  cm (L\*D\*H) Product dimensions:  $11.3 \times 15 \times 35$  cm (L\*D\*H) Gross weight master carton: 13.64 kg Gross weight product: 1.62 kg

Net weight product: 0.87 kg