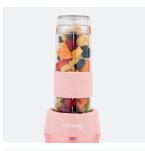

# **H**<br/> **Coenig**

### mini blender

## Prepare your take away smoothies

Make your smoothies to go, simply add your favourite fruits in the 300 watts portable blender SMOO12 to prepare your vitamin-filled drinks in no time.

With its ideal capacity of 570 mL and its two included gourds, you can take it wherever you want, at the office, the gym...

for a healthy and energizing breakfast.

Thanks to its elegant design, it will find its place perfectly in your kitchen. This mini blender is available in 5 colors: grey, raspberry, pastel pink, pastel blue and pastel green.

Easy to use and clean, use it on a daily basis









#### other views









#### informations Customs code: 8509400000 DEEE: 0.11 euro HT



#### o2 features

Capacity: 570 mL
Brushed stainless steel body
Color: pastel pink

4 stainless steel blades

Dishwasher safe

Accessories: 2 bottles of 570 mL with travel lids and silicone grip

silicone grip Power: 300 W

### **logistical details**

QTY container: 7344 pcs QTY pallet 1.80m: 120 pcs QTY master carton: 8 pcs

Packaging dimensions:  $21 \times 16 \times 24$  cm (L\*D\*H) Product dimensions:  $11.3 \times 15 \times 35$  cm (L\*D\*H) Gross weight master carton: 13.64 kg Gross weight product: 1.62 kg

Net weight product: 0.87 kg