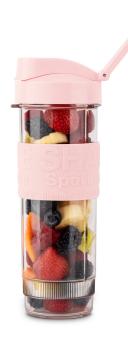

# **H**<br/> **Coenig**

### mini blender

## Prepare your take away smoothies

Make your smoothies to go, simply add your favourite fruits in the 300 watts portable blender SMOO12 to prepare your vitamin-filled drinks in no time.

With its ideal capacity of 570 mL and its two included gourds, you can take it wherever you want, at the office, the gym...

for a healthy and energizing breakfast.

Thanks to its elegant design, it will find its place perfectly in your kitchen. This mini blender is available in 5 colors: grey, raspberry, pastel pink, pastel blue and pastel green.

Easy to use and clean, use it on a daily basis









#### other views









#### informations Customs code: 8509400000 DEEE: 0.11 euro HT



#### o2 features

Capacity: 570 mL
Brushed stainless steel body
Color: pastel pink

4 stainless steel blades

Dishwasher safe

Accessories: 2 bottles of 570 mL with travel lids and silicone grip

silicone grip Power: 300 W

### **logistical details**

QTY container: 7344 pcs QTY pallet 1.80m: 120 pcs QTY master carton: 8 pcs

Packaging dimensions:  $21 \times 16 \times 24$  cm (L\*D\*H) Product dimensions:  $11.3 \times 15 \times 35$  cm (L\*D\*H) Gross weight master carton: 13.64 kg Gross weight product: 1.62 kg

Net weight product: 0.87 kg