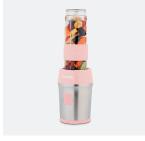

## Prepare your take away smoothies

Make your smoothies to go, simply add your favourite fruits in the 300 watts portable blender SMOO12 to prepare your vitamin-filled drinks in no time.

With its ideal capacity of 570 mL and its two included gourds, you can take it wherever you want, at the office, the gym...

for a healthy and energizing breakfast.

Thanks to its elegant design, it will find its place perfectly in your kitchen. This mini blender is available in 5 colors: grey, raspberry, pastel pink, pastel blue and pastel green.

#### o2 features

Capacity: 570 mL
Brushed stainless steel body
Color: pastel pink

4 stainless steel blades

Dishwasher safe

Accessories: 2 bottles of 570 mL with travel lids and silicone grip

silicone grip Power: 300 W