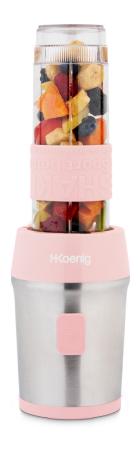

## Prepare your take away smoothies

Make your smoothies to go, simply add your favourite fruits in the 300 watts portable blender SMOO12 to prepare your vitamin-filled drinks in no time.

With its ideal capacity of 570 mL and its two included gourds, you can take it wherever you want, at the office, the gym...

for a healthy and energizing breakfast.

Thanks to its elegant design, it will find its place perfectly in your kitchen. This mini blender is available in 5 colors: grey, raspberry, pastel pink, pastel blue and pastel green.

#### o2 features

Capacity: 570 mL
Brushed stainless steel body
Color: pastel pink

4 stainless steel blades

Dishwasher safe

Accessories: 2 bottles of 570 mL with travel lids and silicone grip

silicone grip Power: 300 W