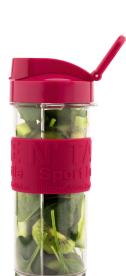

## Prepare your take away smoothies

Make your smoothies to go, simply add your favourite fruits in the 300 watts portable blender SMOO10 to prepare your vitamin-filled drinks in no time.

With its ideal capacity of 570 mL and its two included gourds, you can take it wherever you want, at the office, the gym...

#### o<sub>2</sub> features

Brushed stainless steel body
Color: raspberry
4 stainless steel blades
Dishwasher safe
Accessories: 2 bottles of 570 mL with travel lids and silicone grip
Power: 300 W