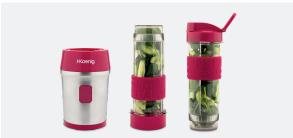

## Prepare your take away smoothies

Make your smoothies to go, simply add your favourite fruits in the 300 watts portable blender SMOO10 to prepare your vitamin-filled drinks in no time.

With its ideal capacity of 570 mL and its two included gourds, you can take it wherever you want, at the office, the gym...

for a healthy and energizing breakfast.

Thanks to its elegant design, it will find its place perfectly in your kitchen. This mini blender is available in 5 colors: grey, raspberry, pastel pink, pastel blue and pastel green.

#### o<sub>2</sub> features

Brushed stainless steel body
Color: raspberry
4 stainless steel blades
Dishwasher safe
Accessories: 2 bottles of 570 mL with travel lids and silicone grip
Power: 300 W