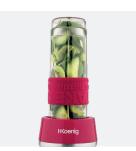

## Prepare your take away smoothies

Make your smoothies to go, simply add your favourite fruits in the 300 watts portable blender SMOO10 to prepare your vitamin-filled drinks in no time.

With its ideal capacity of 570 mL and its two included gourds, you can take it wherever you want, at the office, the gym...

#### o<sub>2</sub> features

Brushed stainless steel body
Color: raspberry
4 stainless steel blades
Dishwasher safe
Accessories: 2 bottles of 570 mL with travel lids and silicone grip
Power: 300 W