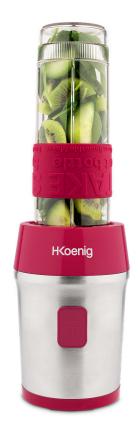

## Prepare your take away smoothies

Make your smoothies to go, simply add your favourite fruits in the 300 watts portable blender SMOO10 to prepare your vitamin-filled drinks in no time.

With its ideal capacity of 570 mL and its two included gourds, you can take it wherever you want, at the office, the gym...

for a healthy and energizing breakfast.

Thanks to its elegant design, it will find its place perfectly in your kitchen. This mini blender is available in 5 colors: grey, raspberry, pastel pink, pastel blue and pastel green.

#### o<sub>2</sub> features

Brushed stainless steel body
Color: raspberry
4 stainless steel blades
Dishwasher safe
Accessories: 2 bottles of 570 mL with travel lids and silicone grip
Power: 300 W