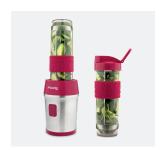

## Prepare your take away smoothies

Make your smoothies to go, simply add your favourite fruits in the 300 watts portable blender SMOO10 to prepare your vitamin-filled drinks in no time.

With its ideal capacity of 570 mL and its two included gourds, you can take it wherever you want, at the office, the gym...

for a healthy and energizing breakfast.

Thanks to its elegant design, it will find its place perfectly in your kitchen. This mini blender is available in 5 colors: grey, raspberry, pastel pink, pastel blue and pastel green.

#### o<sub>2</sub> features

Brushed stainless steel body
Color: raspberry
4 stainless steel blades
Dishwasher safe
Accessories: 2 bottles of 570 mL with travel lids and silicone grip
Power: 300 W