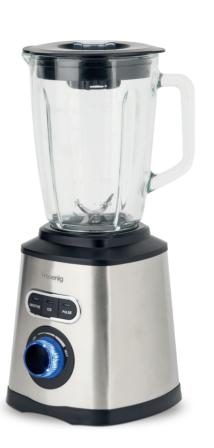

#### Enjoy smoothies, milkshakes and cocktails with crushed ice

The MXK30 ice crusher blender is easy as pie! Put a few ice cubes in the blender, add your fruits (strawberry, pineapple, banana...), choose your speed, switch it on and enjoy!

Thanks to the 3 pre-programmed functions (smoothies, crushed ice and pulse), adjustable speed and 1.5 litre graduated bowl, you can easily mix frozen fruit or crush ice cubes for your cocktails.

Its safety lock and non-slip feet ensure safe use of the device. The detachable stainless steel blades garentee an easy cleaning.

A powerful 700 watts, multifunctional blender for successful preparations.

HK

#### **02** features

3 pre-programmed settings: smoothies, crushed ice and pulse Capacity: 1.5 L Adjustable speed Graduated glass recipient Stainless steel body and blades Security lock Easy to clean Non-slip feet Power: 700 W