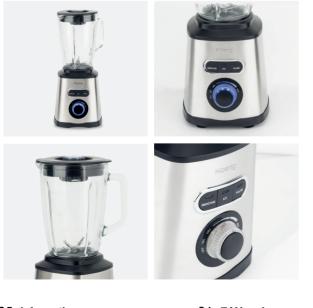

# **H**Koenig

## blender ice crusher

#### Enjoy smoothies, milkshakes and cocktails with crushed ice

The MXK30 ice crusher blender is easy as pie! Put a few ice cubes in the blender, add your fruits (strawberry, pineapple, banana...), choose your speed, switch it on and enjoy!

Thanks to the 3 pre-programmed functions (smoothies, crushed ice and pulse), adjustable speed and 1.5 litre graduated bowl, you can easily mix frozen fruit or crush ice cubes for your cocktails.

Its safety lock and non-slip feet ensure safe use of the device. The detachable stainless steel blades garentee an easy cleaning.

A powerful 700 watts, multifunctional blender for successful preparations.

HK



#### other views



05 informations Customs code: 8509400000 DEEE: 0.42 euro HT



#### **02** features

3 pre-programmed settings: smoothies, crushed ice and pulse Capacity: 1.5 L Adjustable speed Graduated glass recipient Stainless steel body and blades Security lock Easy to clean Non-slip feet Power: 700 W

### **103 logistical details**

QTY container: 2364 pcs QTY pallet 1.80m: 48 pcs QTY master carton: 4 pcs Packaging dimensions: 36.2 x 22 x 28 cm (L\*D\*H) Product dimensions: 18.5 x 16.5 x 43 cm (L\*D\*H) Gross weight master carton: 19 kg Gross weight product: 4.50 kg Net weight product: 2.40 kg