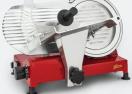

#### Slice like a pro with the meat slicer

Equipped with a high quality Italian blade, you can perfectly slice all your ingredients thanks to its 250 mm diameter.

Adjust the slice thickness (0-12 mm) to adapt the meat slicer to your needs: cold cuts of ham and beef, bread, fruits, cheese...

Powerful, fast and silent thanks to its 240 watts and 282 rpm asynchronous motor.

Practical with its integrated blade sharpener for an optimal result and its large tray to position easily an entire ham.

Non-slip base for maximum stability and no risk of falling while slicing.

Its red design will fit perfectly in your kitchen.

The meat slicer MSX254: slice with precision!

#### **02** features

Professional meat slicer Italian blade diameter: 250 mm Asynchronous motor: 282 rpm Adjustable slice thickness: up to 12 mm Integrated blade sharpener Articulated aluminium arm Large tray for big ingredients Non-slip feet Power: 240 W