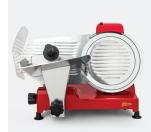

# HKoenig

## meat slicer 250 mm blade red

#### Slice like a pro with the meat slicer

Equipped with a high quality Italian blade, you can perfectly slice all your ingredients thanks to its 250 mm diameter.

Adjust the slice thickness (0-12 mm) to adapt the meat slicer to your needs: cold cuts of ham and beef, bread, fruits, cheese...

Powerful, fast and silent thanks to its 240 watts and 282 rpm asynchronous motor.

Practical with its integrated blade sharpener for an optimal result and its large tray to position easily an entire ham.

Non-slip base for maximum stability and no risk of falling while slicing.

Its red design will fit perfectly in your kitchen.

The meat slicer MSX254: slice with precision!





#### of other views









informations Customs code: 8509800000 DEEE: 1.75 euro HT



#### **02** features

Professional meat slicer Italian blade diameter: 250 mm Asynchronous motor: 282 rpm Adjustable slice thickness: up to 12 mm Integrated blade sharpener Articulated aluminium arm Large tray for big ingredients Non-slip feet Power: 240 W

### **10 logistical details**

QTY container: 600 pcs QTY pallet 1.80m: 12 pcs QTY master carton: 1 pc Packaging dimensions: 57 x 46 x 41 cm (L\*D\*H) Product dimensions: 51 x 42 x 39 cm (L\*D\*H) Gross weight master carton: - kg Gross weight product: 16.85 kg Net weight product: 14.31 kg