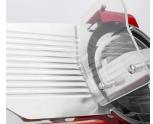

# HKoenig

## meat slicer 250 mm blade red

#### Slice like a pro with the meat slicer

Equipped with a high quality Italian blade, you can perfectly slice all your ingredients thanks to its 250 mm diameter.

Adjust the slice thickness (0-12 mm) to adapt the meat slicer to your needs: cold cuts of ham and beef, bread, fruits, cheese...

Powerful, fast and silent thanks to its 240 watts and 282 rpm asynchronous motor.

Practical with its integrated blade sharpener for an optimal result and its large tray to position easily an entire ham.

Non-slip base for maximum stability and no risk of falling while slicing.

Its red design will fit perfectly in your kitchen.

The meat slicer MSX254: slice with precision!





#### of other views









informations Customs code: 8509800000 DEEE: 1.75 euro HT



#### **02** features

Professional meat slicer Italian blade diameter: 250 mm Asynchronous motor: 282 rpm Adjustable slice thickness: up to 12 mm Integrated blade sharpener Articulated aluminium arm Large tray for big ingredients Non-slip feet Power: 240 W

### **10 logistical details**

QTY container: 600 pcs QTY pallet 1.80m: 12 pcs QTY master carton: 1 pc Packaging dimensions: 57 x 46 x 41 cm (L\*D\*H) Product dimensions: 51 x 42 x 39 cm (L\*D\*H) Gross weight master carton: - kg Gross weight product: 16.85 kg Net weight product: 14.31 kg