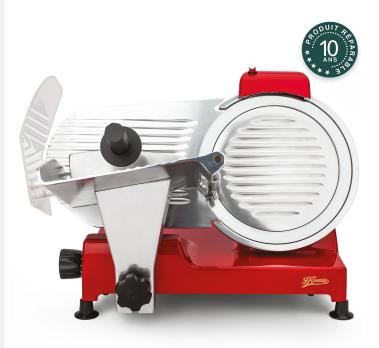

#### Slice like a pro with the meat slicer

Equipped with a high quality Italian blade, you can perfectly slice all your ingredients thanks to its 250 mm diameter.

Adjust the slice thickness (0-12 mm) to adapt the meat slicer to your needs: cold cuts of ham and beef, bread, fruits, cheese...

Powerful, fast and silent thanks to its 240 watts and 282 rpm asynchronous motor.

Practical with its integrated blade sharpener for an optimal result and its large tray to position easily an entire ham.

Non-slip base for maximum stability and no risk of falling while slicing.

Its red design will fit perfectly in your kitchen.

The meat slicer MSX254: slice with precision!

#### **02** features

Professional meat slicer Italian blade diameter: 250 mm Asynchronous motor: 282 rpm Adjustable slice thickness: up to 12 mm Integrated blade sharpener Articulated aluminium arm Large tray for big ingredients Non-slip feet Power: 240 W