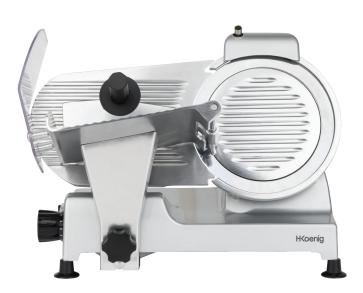

#### Slice like a pro with the meat slicer

Equipped with a high quality Italian blade, you can perfectly slice all your ingredients thanks to its 220 mm diameter.

Adjust the slice thickness (0-12 mm) to adapt the meat slicer to your needs: cold cuts of ham and beef, bread, fruits, cheese...

Powerful, fast and silent thanks to its 240 watts and 282 rpm asynchronous motor.

Practical with its integrated blade sharpener for an optimal result and its large tray to position easily an entire ham.

Non-slip base for maximum stability and no risk of falling while slicing.

The meat slicer MSX220: slice with precision!

ΗК

#### **02** features

Professional meat slicer Italian blade diameter: 220 mm Asynchronous motor: 282 rpm Adjustable slice thickness: up to 12 mm Integrated blade sharpener Articulated aluminium arm Large tray for big ingredients Non-slip feet Power: 240 W