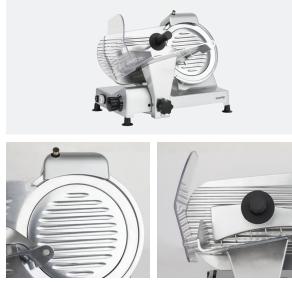

#### Slice like a pro with the meat slicer

Equipped with a high quality Italian blade, you can perfectly slice all your ingredients thanks to its 220 mm diameter.

Adjust the slice thickness (0-12 mm) to adapt the meat slicer to your needs: cold cuts of ham and beef, bread, fruits, cheese...

Powerful, fast and silent thanks to its 240 watts and 282 rpm asynchronous motor.

Practical with its integrated blade sharpener for an optimal result and its large tray to position easily an entire ham.

Non-slip base for maximum stability and no risk of falling while slicing.

The meat slicer MSX220: slice with precision!

ΗК

#### **02** features

Professional meat slicer Italian blade diameter: 220 mm Asynchronous motor: 282 rpm Adjustable slice thickness: up to 12 mm Integrated blade sharpener Articulated aluminium arm Large tray for big ingredients Non-slip feet Power: 240 W