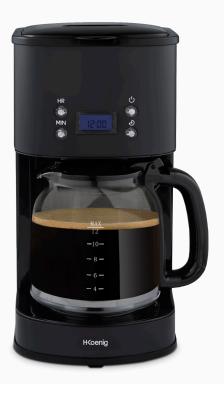

## Taste a delicious coffee at any time of the day

Wake up to the smell of hot coffee with the H.Koenig programmable coffee maker MG32.

Easy to use, it can be programmed in advance from its LCD screen to prepare your coffee all day long. You can activate the keep warm function to keep your coffee at an ideal temperature for a long time.

With its 1.5-litre capacity tank, it can serve up to 12 cups of coffee. Its 1000 watts power guarantees you a delicious coffee in no time.

Practical and easy to clean, it is equipped with a stainless steel body, a graduated glass jug and a swivelling and removable filter holder.

### of features

Programmable

Capacity: 1.5 L (12 cups)

Keep warm function

Carafe with water level mark

Stainless steel body

Automatic shutoff

LCD control panel

Anti-drip system

Removable and washable filter holder

Non-slip feet

Power: 1000 W

Three colours available: silver (MIG30 INOX),

red (MG30 ROUGE), black (MG32)