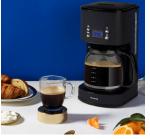

## Taste a delicious coffee at any time of the day

Wake up to the smell of hot coffee with the H.Koenig programmable coffee maker MG32.

Easy to use, it can be programmed in advance from its LCD screen to prepare your coffee all day long. You can activate the keep warm function to keep your coffee at an ideal temperature for a long time.

With its 1.5-litre capacity tank, it can serve up to 12 cups of coffee. Its 1000 watts power guarantees you a delicious coffee in no time.

Practical and easy to clean, it is equipped with a stainless steel body, a graduated glass jug and a swivelling and removable filter holder.

The MG32 coffee maker, the perfect companion for your breakfasts