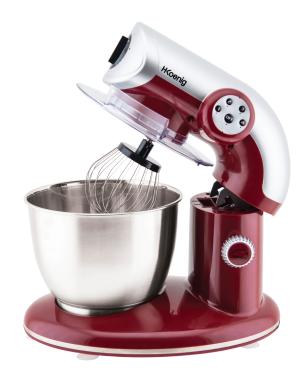

### Make all your recipes a success with the H.Koenig KM80!

With its large capacity of 5 litres that is to say 2 kg of dough and its power of 1000 watts, the KM80 stand mixer will allow you to make your preparations easily.

Efficient, the device is equipped with 4 speeds to adapt to all your needs. Practical and elegant, its stainless steel design with its tilting head makes it easy to access the mixing bowl, and the splash-proof cover makes cleaning easy.

For more possibilities, the product is supplied with 3 accessories (whisk, mixer and a mixer hook) to prepare hundreds of recipes. Increase the functionality of your product by purchasing its optional AC8 accessories that attach to the front of the arm.

#### **02** features

Capacity: 5.5 L Large stainless steel bowl Up to 2 kg of dough Splashguard lid 4 speeds Tilt-head design Accessories: whisk, mixer, dough hook Power: 1000 W Related item: AC8 <u>Three colors available: black, red, silver</u>