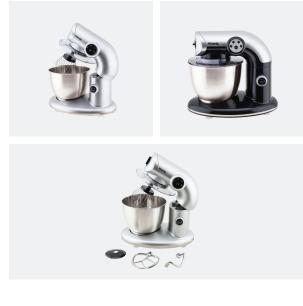

Adapt it to your interior design, it is available in three colours: black, red and grey.

Make all your recipes a success with the H.Koenig KM80!

HK

#### **02** features

Capacity: 5.5 L Large stainless steel bowl Up to 2 kg of dough Splashguard lid 4 speeds Tilt-head design Accessories: whisk, mixer, dough hook Power: 1000 W Related item: AC8 <u>Three colors available: black, red, silver</u>