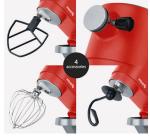

Equipped with a large stainless steel bowl of 5 litters capacity, you could knead up to 1.5 kg of dough.

The KM124 has also whisk, a beater and a dough hook which offers a great variety of recipes.

Its tilt head and its splash-proof lid ease the using and cleaning everyday.

#### <sub>02</sub> features

Large stainless steel bowl
Capacity: 5 L
Splashguard lid
8 speeds
Metal body
Tilt head
Red and silver matt finish
Digital display and timer included
Dishwasher safe accessories
Accessories: whisk, mixer, dough hool
Power: 800 W