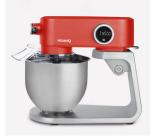

## A strong and design stand mixer in your kitchen

With its modern and strong metal design, the red KM120 combines elegance and performance.

Thanks to its 8 adjustable speeds and a power of 800 watts, this robot guarantees a quick and accurate homogeneous mixture of ingredients.

Equipped with a large stainless steel bowl of 5 litters capacity, you could knead up to 1.5 kg of dough.

The KM124 has also whisk, a beater and a dough hook which offers a great variety of recipes.

Its tilt head and its splash-proof lid ease the using and cleaning everyday.

This product is available in 4 colors: matt gray, matt red, matt bleu, matt green.

Become a real pastry chef with KM124!

km124