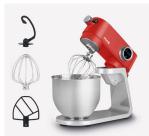

Equipped with a large stainless steel bowl of 5 litters capacity, you could knead up to 1.5 kg of dough.

The KM124 has also whisk, a beater and a dough hook which offers a great variety of recipes.

Its tilt head and its splash-proof lid ease the using and cleaning everyday.

#### <sub>02</sub> features

Large stainless steel bowl
Capacity: 5 L
Splashguard lid
8 speeds
Metal body
Tilt head
Red and silver matt finish
Digital display and timer included
Dishwasher safe accessories
Accessories: whisk, mixer, dough hool
Power: 800 W