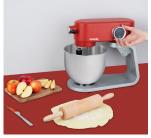

## A strong and design stand mixer in your kitchen

With its modern and strong metal design, the red KM120 combines elegance and performance.

Thanks to its 8 adjustable speeds and a power of 800 watts, this robot guarantees a quick and accurate homogeneous mixture of ingredients.

Equipped with a large stainless steel bowl of 5 litters capacity, you could knead up to 1.5 kg of dough.

The KM124 has also whisk, a beater and a dough hook which offers a great variety of recipes.

Its tilt head and its splash-proof lid ease the using and cleaning everyday.