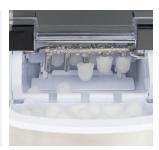

### <sub>02</sub> features

Daily production capacity: 12 kg
Water tray capacity: 2,1L
Production cycle: 6 to 8 minutes
3 ice cube sizes
Transparent cover
Removable ice cube tray
LCD screen
Water level indicator
Various cleaning options
Power: 120W