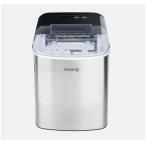

#### Refresh your drinks

H.Koenig ICEK12 ice cube maker is the perfect item to refresh your drinks. Fast, the machine produces 9 ice cubes every 6 to 8 minutes and up to 12 kg per day. The ice cube production is automatic and can be easily controlled thanks to its digital screen.

Useful, you can choose amongst two sizes of cubes depending on your needs. Ideal, the ICEK12 will allow you to fill in your icebox, essential for your summer picnics and parties.

### <sub>02</sub> features

Daily production capacity: 12 kg
Water tray capacity: 2,1L
Production cycle: 6 to 8 minutes
3 ice cube sizes
Transparent cover
Removable ice cube tray
LCD screen
Water level indicator
Various cleaning options
Power: 120W