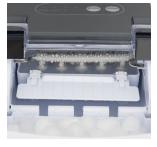

### <sub>02</sub> features

Daily production capacity: 12 kg
Water tray capacity: 2,1L
Production cycle: 6 to 8 minutes
3 ice cube sizes
Transparent cover
Removable ice cube tray
LCD screen
Water level indicator
Various cleaning options
Power: 120W