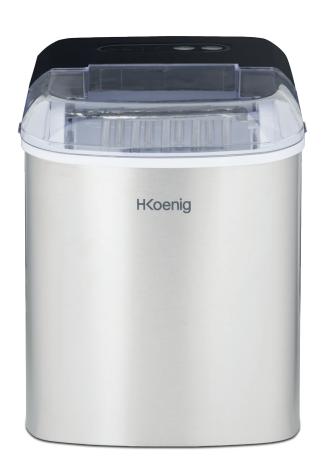

#### Refresh your drinks

H.Koenig ICEK12 ice cube maker is the perfect item to refresh your drinks. Fast, the machine produces 9 ice cubes every 6 to 8 minutes and up to 12 kg per day. The ice cube production is automatic and can be easily controlled thanks to its digital screen.

Useful, you can choose amongst two sizes of cubes depending on your needs. Ideal, the ICEK12 will allow you to fill in your icebox, essential for your summer picnics and parties.

### <sub>02</sub> features

Daily production capacity: 12 kg
Water tray capacity: 2,1L
Production cycle: 6 to 8 minutes
3 ice cube sizes
Transparent cover
Removable ice cube tray
LCD screen
Water level indicator
Various cleaning options
Power: 120W