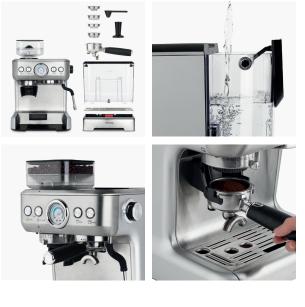

#### other views

informations Customs code: 8516710000 DEEE: 0,2 euro HT

#### **102 features**

Pump pressure: 20 bars Water tank capacity: 2.7 L Coffee bean tank capacity: 250 g 15 grind sizes Italian-made pump Swivel steam nozzle Thermoblock heating system Customizable dosage for 1 and 2 cups Pressure control manometer Removable water tank Stainless steel body Accessories: 2 single and double stainless steel filters, 2 single and double stainless steel pressurized filters, measuring spoon, coffee tamper Power: 1620 W