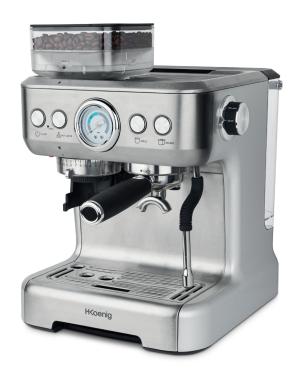

## rediscover the pleasure of real espresso at home

Enjoy authentic espresso coffee with the EXPRO980 coffee machine from H.Koenig.

With 1620 watts of power and an Italian made pump with a pressure of 20 bar, this coffee machine provides the true espresso of professional baristas. Its integrated bean grinder with a capacity of 250 g, allows you to grind and recover the desired quantity directly in the percolator. The grain milling can be set at up to 15 different sizes, allowing you to adjust the intensity of your coffee.

Designed with our Thermoblock heating technology, you get the ideal and controlled temperature of an espresso after extraction. Its large removable 2.7 litre water tank is suitable for serving many cups consecutively. The machine has a 1 to 2 cup selection program and a customised dosage. You can also vary the pleasures by preparing milk drinks with creamy foam thanks to its steam nozzle.

Elegant with its stainless steel design and retro style, it will fit perfectly in your home. A wide range of accessories are included with the appliance to make the most of every feature. The EXPRO980, the art of making true espresso coffee!

#### **102 features**

Pump pressure: 20 bars Water tank capacity: 2.7 L Coffee bean tank capacity: 250 g 15 grind sizes Italian-made pump Swivel steam nozzle Thermoblock heating system Customizable dosage for 1 and 2 cups Pressure control manometer Removable water tank Stainless steel body Accessories: 2 single and double stainless steel filters, 2 single and double stainless steel pressurized filters, measuring spoon, coffee tamper Power: 1620 W