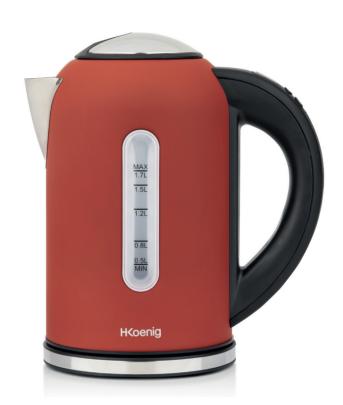

### design programmable kettle 1,7 l

#### **02** features

Capacity: 1.7 L Water-level indicator LCD control panel Keep warm function Automatic shutoff Adjustable temperature: 40 to 100 °C 360° rotating base Stainless steel body Red matt coating Power: 2200 W