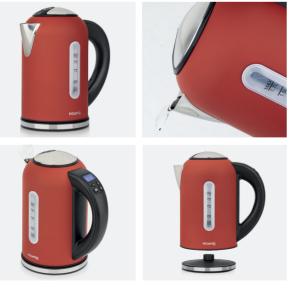

## Enjoy all your hot drinks at the ideal temperature

Set the temperature of your BOE54 kettle with its digital display. Select the right temperature from 40 °C to 100 °C depending on your preparations: teas (green, white, black, scented ...), infusions, coffee, milk powder, instant soups...

Its keep warm function allows you to keep the water at the chosen temperature for a long time.

Easy to use with its 360 °C rotating base, its graduated water level and its automatic shutoff function, this kettle is repositioned and refilled without difficulty.

#### **02** features

Capacity: 1.7 L Water-level indicator LCD control panel Keep warm function Automatic shutoff Adjustable temperature: 40 to 100 °C 360° rotating base Stainless steel body Red matt coating Power: 2200 W