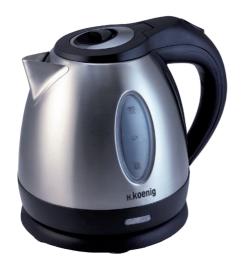

## Electric Kettle 1,2L

Looking for a design and efficient water boiler? With its 1,2L capacity and power of 1630W, the H.Koenig BO12 is the device you need.

The 360° swivel base, a large lid to fill in the water and an automatic stop when the water reaches its boiling point or if there is not enough water, allow an easy usage of this kettle.

With its water-level indicator, you can easily know how much water is in your kettle.

Stainless steel body with a curved shape, the BO12 electric kettle offers a modern and efficient design.

## Features

- I Power: 1630W
- I Capacity: 1,2L
- Stainless steel body
- Water-level indicator
- Opening lid
- Automatic stop
- On/Off button
- Light